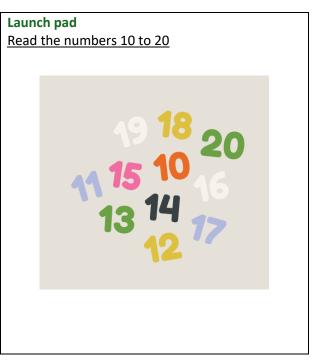

## Launch pad

Say 1 more and 1 less than any number up to 10 and then up to 20

- 1 more than 6 is \_\_\_\_\_
- 1 less than 9 is \_\_\_\_\_
- 1 more than 5 is \_\_\_\_\_
- 1 less than 16 is \_\_\_\_\_
- 1 more than 13 is \_\_\_\_\_
- 1 less than 10 is \_\_\_\_\_
- 1 less than 15 is \_\_\_\_\_
- 1 more than 19 is \_\_\_\_\_