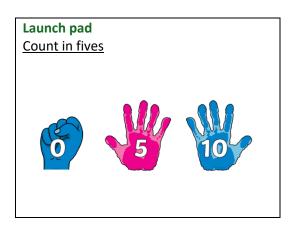

9 is \_\_\_\_\_
- 1 more than 5 is \_\_\_\_\_
- 1 less than 16 is \_\_\_\_\_
- 1 more than 13 is \_\_\_\_\_
- 1 less than 10 is \_\_\_\_\_
- 1 less than 15 is \_\_\_\_\_
- 1 more than 19 is \_\_\_\_\_

| Launch pad<br>Know my heart all number bonds to 10 |          |
|----------------------------------------------------|----------|
| 1 + = 10                                           | 8 + = 10 |
| 2 + = 10                                           | 6 + = 10 |
| 3 + = 10                                           | 9 + = 10 |
| 4 + = 10                                           | 7 + = 10 |
| 5 + = 10                                           | 1 + = 10 |
|                                                    |          |
|                                                    |          |