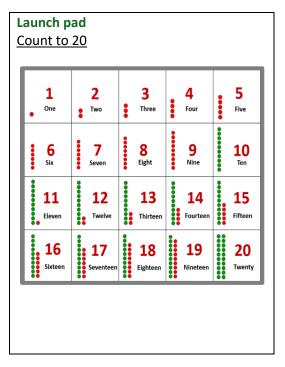

## Launch pad

Say 1 more and 1 less than any number up to 10 and then up to 20

- 1 more than 6 is \_\_\_\_\_
- 1 less than 9 is \_\_\_\_\_
- 1 more than 5 is \_\_\_\_\_
- 1 less than 16 is \_\_\_\_\_
- 1 more than 13 is \_\_\_\_\_
- 1 less than 10 is \_\_\_\_\_
- 1 less than 15 is \_\_\_\_\_
- 1 more than 19 is \_\_\_\_\_