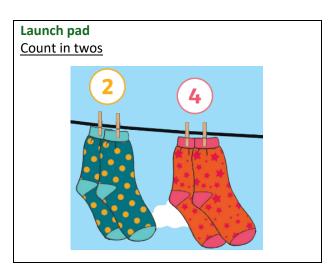

an 9 is \_\_\_\_\_
- 1 more than 5 is \_\_\_\_\_
- 1 less than 16 is \_\_\_\_\_
- 1 more than 13 is \_\_\_\_\_
- 1 less than 10 is \_\_\_\_\_
- 1 less than 15 is \_\_\_\_\_
- 1 more than 19 is \_\_\_\_\_

| Launch pad<br>Know my heart all number bonds to 10 |          |
|----------------------------------------------------|----------|
| 1 + = 10                                           | 8 + = 10 |
| 2 + = 10                                           | 6 + = 10 |
| 3 + = 10                                           | 9 + = 10 |
| 4 + = 10                                           | 7 + = 10 |
| 5 + = 10                                           | 1 + = 10 |
|                                                    |          |
|                                                    |          |