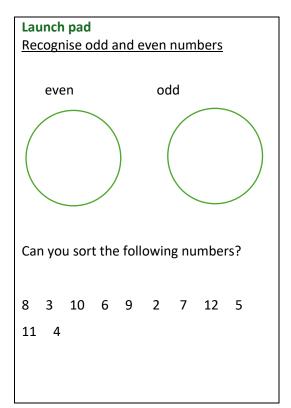

## Reeth and Gunnerside Schools



## Exemplification for maths target sheet - launch pad







## Launch pad

Say 1 more and 1 less than any number up to 10 and then up to 20

- 1 more than 6 is \_\_\_\_\_
- 1 less than 9 is \_\_\_\_\_
- 1 more than 5 is \_\_\_\_\_
- 1 less than 16 is \_\_\_\_\_
- 1 more than 13 is \_\_\_\_\_
- 1 less than 10 is \_\_\_\_\_
- 1 less than 15 is \_\_\_\_\_
- 1 more than 19 is \_\_\_\_\_

| Launch pad<br>Know my heart all number bonds to 10 |          |
|----------------------------------------------------|----------|
| 1 + = 10                                           | 8 + = 10 |
| 2 + = 10                                           | 6 + = 10 |
| 3 + = 10                                           | 9 + = 10 |
| 4 + = 10                                           | 7 + = 10 |
| 5 + = 10                                           | 1 + = 10 |
|