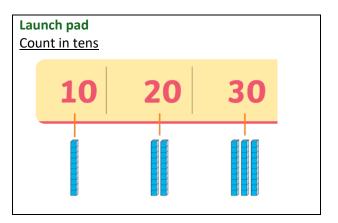

is \_\_\_\_\_
- 1 more than 5 is \_\_\_\_\_
- 1 less than 16 is \_\_\_\_\_
- 1 more than 13 is \_\_\_\_\_
- 1 less than 10 is \_\_\_\_\_
- 1 less than 15 is \_\_\_\_\_
- 1 more than 19 is \_\_\_\_\_

| Launch pad<br>Know my heart all number bonds to 10 |          |
|----------------------------------------------------|----------|
| 1 + = 10                                           | 8 + = 10 |
| 2 + = 10                                           | 6 + = 10 |
| 3 + = 10                                           | 9 + = 10 |
| 4 + = 10                                           | 7 + = 10 |
| 5 + = 10                                           | 1 + = 10 |
|                                                    |          |
|                                                    |          |