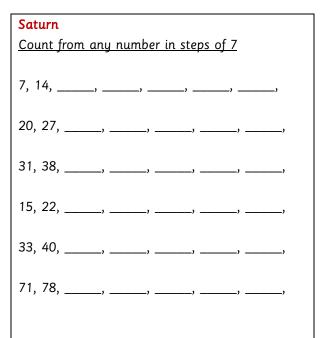

# Reeth and Gunnerside Schools



#### Exemplification for maths target sheet 8 - Saturn









| Saturn                                  |  |  |
|-----------------------------------------|--|--|
| Know by heart 1 tenth more of any given |  |  |
| <u>number</u>                           |  |  |
|                                         |  |  |
| 6.5 + 0.1 =                             |  |  |
| 5.3 + 0.1 =                             |  |  |
| 8.2 + 0.1 =                             |  |  |
| 5.3 + 0.1 =                             |  |  |
| 7 + 0.1 =                               |  |  |
| 7.9 + 0.1 =                             |  |  |

#### Saturn

| Know by heart all multiplication and division<br>facts for 7, up to 7 x 12 |          |  |
|----------------------------------------------------------------------------|----------|--|
| 2 x 7 =