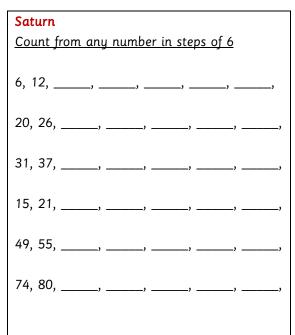

# Reeth and Gunnerside Schools



#### Exemplification for maths target sheet 8 - Saturn









| Saturn                                  |  |  |
|-----------------------------------------|--|--|
| Know by heart 1 tenth more of any given |  |  |
| <u>number</u>                           |  |  |
|                                         |  |  |
| 6.5 + 0.1 =                             |  |  |
| 5.3 + 0.1 =                             |  |  |
| 8.2 + 0.1 =                             |  |  |
| 5.3 + 0.1 =                             |  |  |
| 7 + 0.1 =                               |  |  |
| 7.9 + 0.1 =                             |  |  |

#### Saturn

| Know by heart all multiplication and division<br>facts for 7, up to 7 x 12 |          |  |
|----------------------------------------------------------------------------|----------|--|
| 2 x 7 =