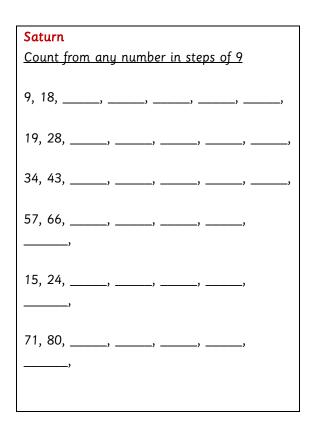

# Reeth and Gunnerside Schools



#### Exemplification for maths target sheet 8 - Saturn









| Saturn                                  |  |  |
|-----------------------------------------|--|--|
| Know by heart 1 tenth more of any given |  |  |
| <u>number</u>                           |  |  |
|                                         |  |  |
| 6.5 + 0.1 =                             |  |  |
| 5.3 + 0.1 =                             |  |  |
| 8.2 + 0.1 =                             |  |  |
| 5.3 + 0.1 =                             |  |  |
| 7 + 0.1 =                               |  |  |
| 7.9 + 0.1 =                             |  |  |

#### Saturn

| Know by heart all multiplication and division<br>facts for 7, up to 7 x 12 |          |  |
|----------------------------------------------------------------------------|----------|--|
| 2 x 7 =