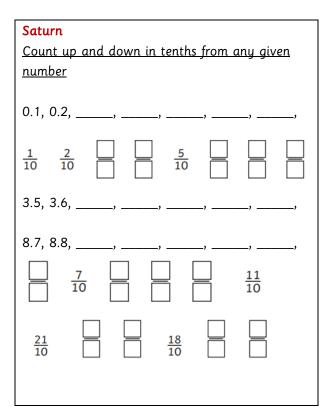

# Reeth and Gunnerside Schools



#### Exemplification for maths target sheet 8 - Saturn









| Saturn                                  |  |  |
|-----------------------------------------|--|--|
| Know by heart 1 tenth more of any given |  |  |
| <u>number</u>                           |  |  |
|                                         |  |  |
| 6.5 + 0.1 =                             |  |  |
| 5.3 + 0.1 =                             |  |  |
| 8.2 + 0.1 =                             |  |  |
| 5.3 + 0.1 =                             |  |  |
| 7 + 0.1 =                               |  |  |
| 7.9 + 0.1 =                             |  |  |

#### Saturn

| Know by heart all multiplication and division<br>facts for 7, up to 7 x 12 |          |  |
|----------------------------------------------------------------------------|----------|--|
| 2 x 7 =